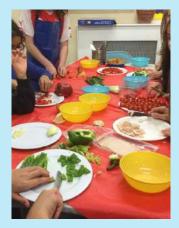

# Children's Cooking Workshop

Ages 6 -14 years

Discover simple and nutritious recipes that children can easily recreate in their own kitchens.

### Free **Tuesdays**

### Time: 4:00 - 5.30pm