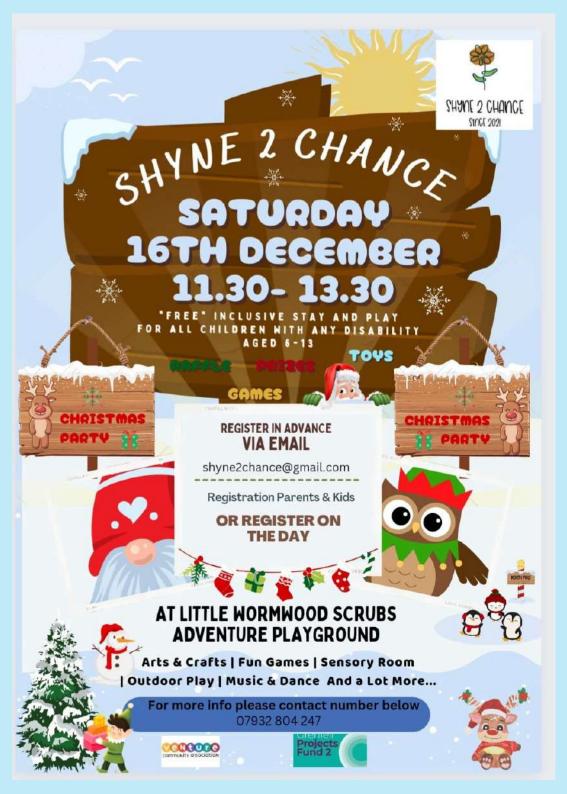

#### Wednesday 27th December to Friday 5th January

Notting Hill Adventure Playground W10 5YB 10.30am - 3.30pm

Flashpoint Playground SW10 0DS 1.00am - 4.00pm

Little Wormwood Scrubs Adventure Playground W10 6AD 10.30am - 3.30pm

#### Open access adventure play for Children aged 6 - 14 years

In addition to our play structures, we offer a wide range of activities including Board games, Cooking, Interactive games, Sports, Music and Arts and Crafts.

for more information please call 0208 960 3234 email info@venturecentre.org.uk